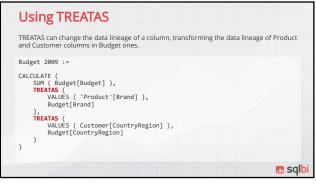

|           |                               | Total                | 40,618,872.86 | 44,855,187.00 | dipi |

13

## Problems to solve

 $_{\circ}~$  Budget is at the year level, needs to slice by month too

🖪 sqlbi

- o Brand is not a key in Product
- CountryRegion is not a key in Customer
- We will see several solutions
- DAX code to simulate relationships
- Creation of new tables to slice
- Weak relationships

14



15











## Using calculated tables



<image>











### Conclusions

- Different type of many-to-many relationships
- o One-Many / Many-One
  - Bridge table contains data coming from data source
- Many-One / One-Many
  - Bridge table is a normalized attribute
  - Similar to a snowflake schema
  - No additional data
  - No additional data
     Can be implemented with many-to-many cardinality
     **sqlbi**

25

26

Thank you!

Check our articles, whitepapers and courses on www.sqlbi.com