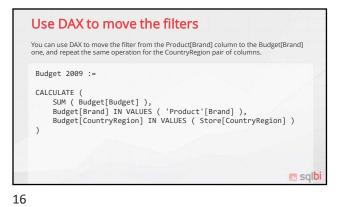

|           |                               | Total                | 40,618,872.86 | 44,855,187.00 | dipi |

13

## Problems to solve

 $_{\circ}~$  Budget is at the year level, needs to slice by month too

🖪 sqlbi

- o Brand is not a key in Product
- CountryRegion is not a key in Customer
- We will see several solutions
- DAX code to simulate relationships
- Creation of new tables to slice
- Weak relationships

14



15











## Using calculated tables



<image>











### Conclusions

- Different type of many-to-many relationships
- o One-Many / Many-One
  - Bridge table contains data coming from data source
- Many-One / One-Many
  - Bridge table is a normalized attribute
  - Similar to a snowflake schema
  - No additional data
  - No additional data
     Can be implemented with many-to-many cardinality
     **sqlbi**

25

26

Thank you!

Check our articles, whitepapers and courses on www.sqlbi.com