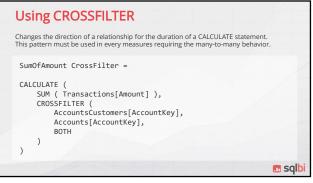

| \$5,000.00 | \$2,800.00  |
| ounts Assount                                     |                          | Paul              | \$5,000.00 | \$1,700.00  |
| 2 Mark<br>2 Paul<br>3 Robert                      |                          | Robert            | \$5,000.00 | \$1,700.00  |
| Ender                                             | Cost filter direction    | Total             | \$5,000.00 | \$5,000.00  |
| any to one (110)<br>Make this relationship active | · Single b · ·           |                   |            |             |
| laszne minerial integrity                         |                          |                   |            |             |
|                                                   | DK Danat                 |                   |            |             |









#### **Missing relationship**

- 。 Without the relationship, the model does not work
- The relationship exists, but at a different granularity

| <ul> <li>In fact, dimensions<br/>have granularity<br/>too</li> <li>Need to build a<br/>relationship at a<br/>different granularity</li> <li>Weed to build a<br/>relationship at a<br/>different granularity</li> <li>One of the second sec</li></ul> |           | In fact dimensions            | Brand                | Sales in 2009 | Budget        |      |
|----------------------------------------------------------------------------------------------------------------------------------------------------------------------------------------------------------------------------------------------------------------------------------------------------