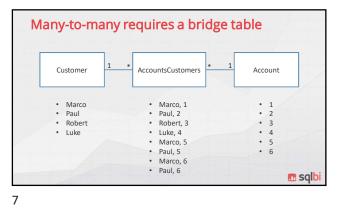

# 🗊 sqlbi



















| • Enable                                          | d at the relationship le | evel              |            |             |
|---------------------------------------------------|--------------------------|-------------------|------------|-------------|
| 。 Let the                                         | filter context propaga   | te both ways      |            |             |
| • Works                                           | with any measure in t    | ne model: fewer c | oding me   | ans fewer   |
| dit relationship                                  | ×                        |                   |            |             |
| ect tables and columns that are related.          |                          |                   |            |             |
| onantilley CustomersTep