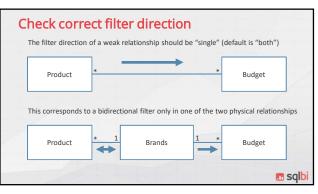

|           |                               | Total                | 40,618,872.86 | 44,855,187.00 | dipi |

13

## Problems to solve

 $_{\circ}~$  Budget is at the year level, needs to slice by month too

🖪 sqlbi

- o Brand is not a key in Product
- CountryRegion is not a key in Customer
- We will see several solutions
- DAX code to simulate relationships
- Creation of new tables to slice
- Weak relationships

14



15











## Using calculated tables



<image>











### Conclusions

- Different type of many-to-many relationships
- o One-Many / Many-One
  - Bridge table contains data coming from data source
- Many-One / One-Many
  - Bridge table is a normalized attribute
  - Similar to a snowflake schema
  - No additional data
  - No additional data
     Can be implemented with many-to-many cardinality
     **sqlbi**

25

26

Thank you!

Check our articles, whitepapers and courses on www.sqlbi.com