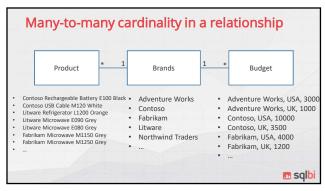

## Problems to solve

 $_{\circ}~$  Budget is at the year level, needs to slice by month too

🖪 sqlbi

- o Brand is not a key in Product
- CountryRegion is not a key in Customer
- We will see several solutions
- DAX code to simulate relationships
- Creation of new tables to slice
- Weak relationships