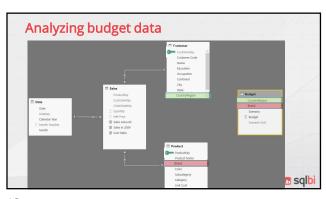

## Problems to solve

 $_{\circ}~$  Budget is at the year level, needs to slice by month too

🖪 sqlbi

- o Brand is not a key in Product
- CountryRegion is not a key in Customer
- We will see several solutions
- DAX code to simulate relationships
- Creation of new tables to slice
- Weak relationships