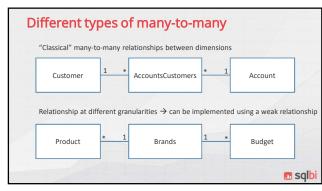

### Conclusions

- Different type of many-to-many relationships
- o One-Many / Many-One
  - Bridge table contains data coming from data source
- Many-One / One-Many
  - Bridge table is a normalized attribute
  - Similar to a snowflake schema
  - No additional data
  - No additional data
     Can be implemented with many-to-many cardinality
     **sqlbi**