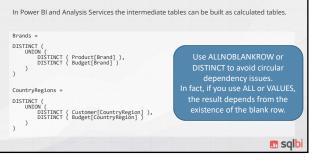

|           |                               | Total                | 40,618,872.86 | 44,855,187.00 | dipi |

13

## Problems to solve

 $_{\circ}~$  Budget is at the year level, needs to slice by month too

🖪 sqlbi

- o Brand is not a key in Product
- CountryRegion is not a key in Customer
- We will see several solutions
- DAX code to simulate relationships
- Creation of new tables to slice
- Weak relationships

14



15











## Using calculated tables



<image>











### Conclusions

- Different type of many-to-many relationships
- o One-Many / Many-One
  - Bridge table contains data coming from data source
- Many-One / One-Many
  - Bridge table is a normalized attribute
  - Similar to a snowflake schema
  - No additional data
  - No additional data
     Can be implemented with many-to-many cardinality
     **sqlbi**

25

26

Thank you!

Check our articles, whitepapers and courses on www.sqlbi.com