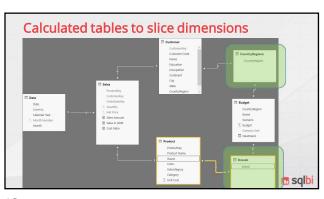

|           |                               | Total                | 40,618,872.86 | 44,855,187.00 | dipi |

13

## Problems to solve

 $_{\circ}~$  Budget is at the year level, needs to slice by month too

🖪 sqlbi

- o Brand is not a key in Product
- CountryRegion is not a key in Customer
- We will see several solutions
- DAX code to simulate relationships
- Creation of new tables to slice
- Weak relationships

14



15











## Using calculated tables



<image>











### Conclusions

- Different type of many-to-many relationships
- o One-Many / Many-One
  - Bridge table contains data coming from data source
- Many-One / One-Many
  - Bridge table is a normalized attribute
  - Similar to a snowflake schema
  - No additional data
  - No additional data
     Can be implemented with many-to-many cardinality
     **sqlbi**

25

26

Thank you!

Check our articles, whitepapers and courses on www.sqlbi.com