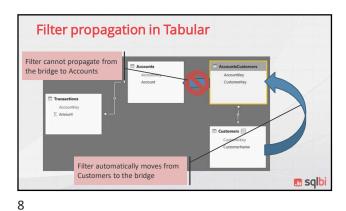

# 🗊 sqlbi



















| • Enable                                          | d at the relationship le | evel              |            |             |
|---------------------------------------------------|--------------------------|-------------------|------------|-------------|
| 。 Let the                                         | filter context propaga   | te both ways      |            |             |
| • Works                                           | with any measure in t    | ne model: fewer c | oding me   | ans fewer   |
| dit relationship                                  | ×                        |                   |            |             |
| ect tables and columns that are related.          |                          |                   |            |             |
| onantilley CustomersTep